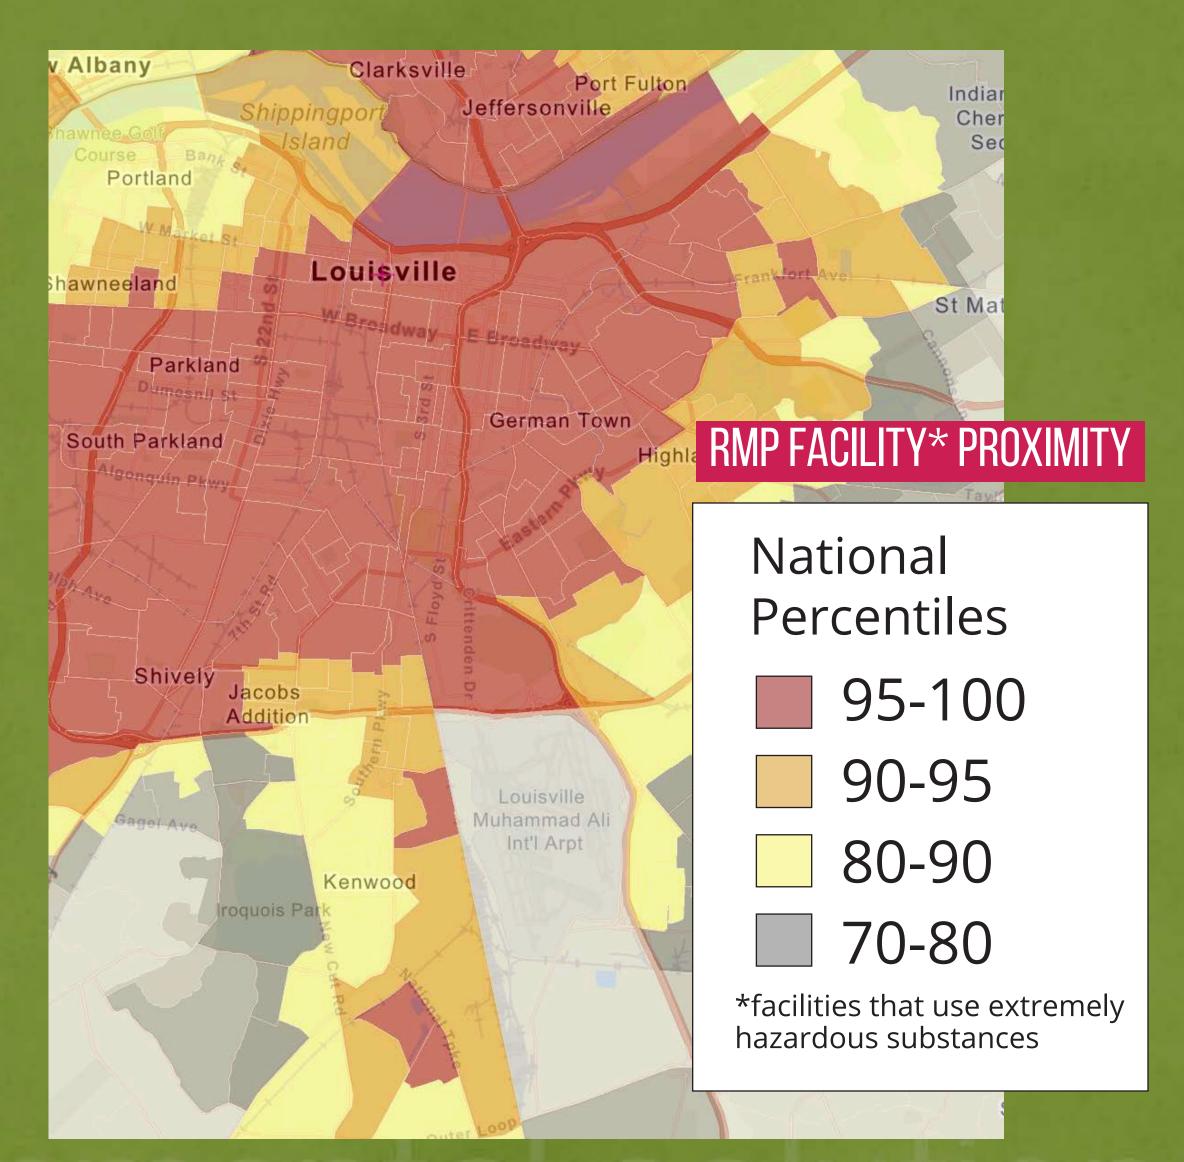

### FROM REDLINING TO CONTEMPORARY HAZARDS

SOURCE: EPA EJ SCREEN

# LASTING LEGACIES IN BALTIMORE, MD