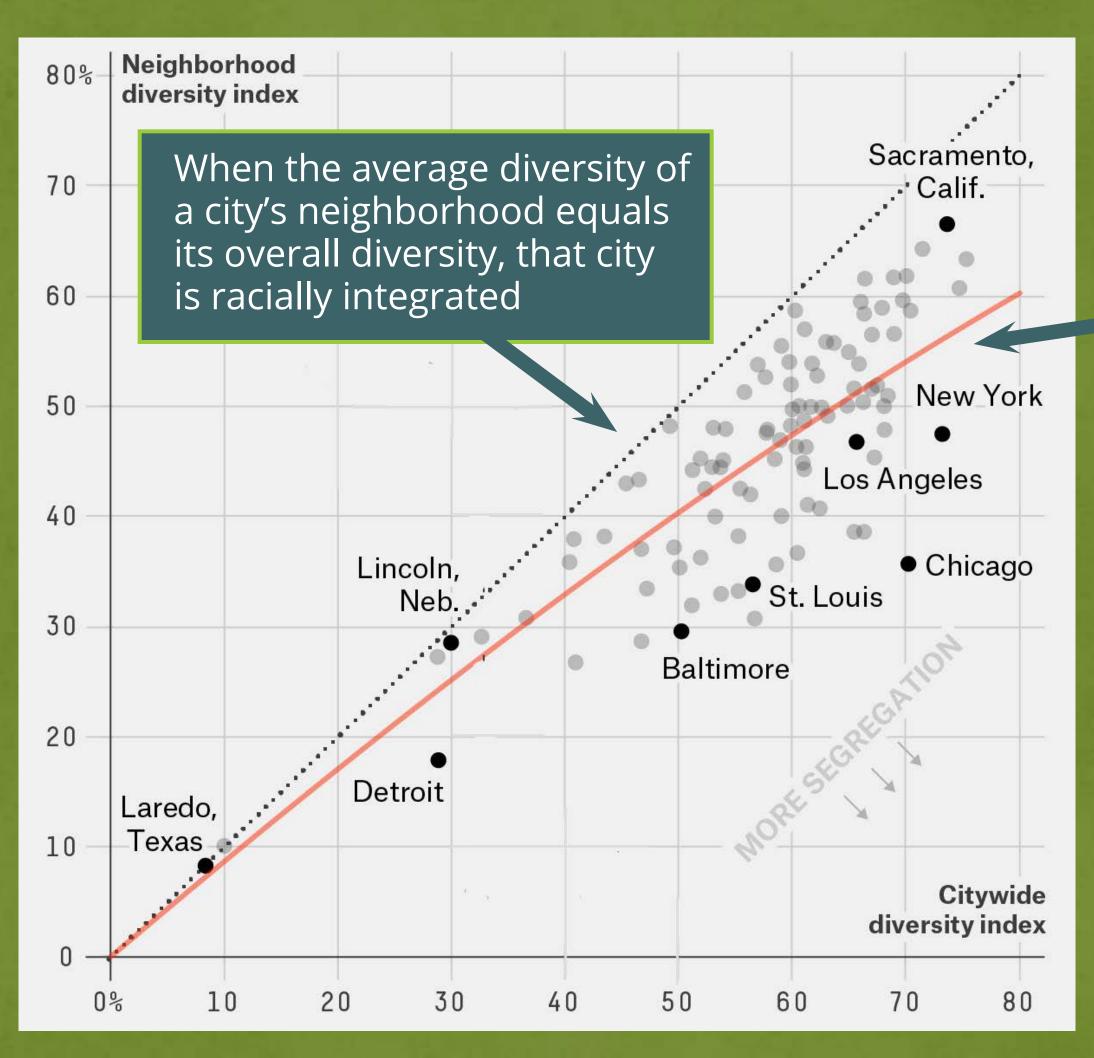

# CITIES & NEIGHBORHOODS: WHAT PERCENTAGE BELONGS TO A DIFFERENT RACIALIZED GROUP?

In reality, neighborhood integration hews closer to this trend line

citywide diversity

SOURCE: FIVETHIRTYEIGHT