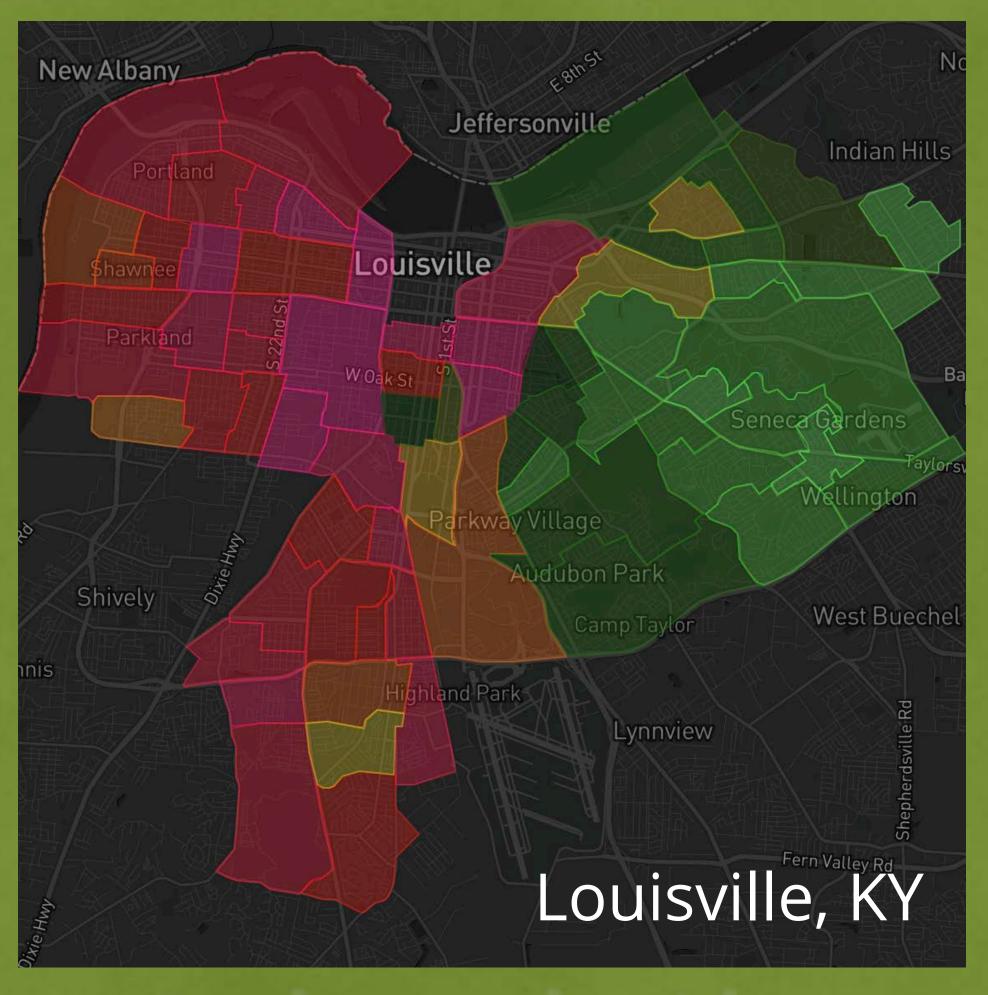

#### SEGREGATION PATTERNS IN US

# BY RACIAL CATEGORY



\*The percentage of Blacks who would have to

relocate to be fully integrated with whites

- **70-100**
- 60-69
- 50-59
- Below 50
- Lower segregation by 5 or more points since 2000

BY CLASS

— more socially vulnerable



SOURCE: BROOKINGS INSTITUTION/WILLIAM FREY SOURCE: UNIVERSITY OF RICHMOND/NOT EVEN PAST

# CITIES & NEIGHBORHOODS: WHAT PERCENTAGE BELONGS TO A DIFFERENT RACIALIZED GROUP?





In reality, neighborhood integration hews closer to this trend line

citywide diversity

SOURCE: FIVETHIRTYEIGHT



### FROM REDLINING TO CONTEMPORARY HAZARDS





SOURCE: EPA EJ SCREEN

# LASTING LEGACIES IN BALTIMORE, MD





#### RACIALIZED HISTORY: LAND OWNERSHIP POLICIES





## WEST PHILADELPHIA LANDSCAPE PROJECT



# WEST PHILADELPHIA LANDSCAPE PROJECT



#### SEGREGATION + HAZARDOUS ENVIRONMENTS

CLIMATE IMPACTS

AGING INFRASTRUCTURE

UNEQUAL DISTRIBUTION OF ENVIRONMENTAL AMENITIES







### PREVENTING GREEN GENTRIFICATION



#### PREVENTING GREEN GENTRIFICATION









# SEGREGATION: A GLOBAL EQUITY ISS