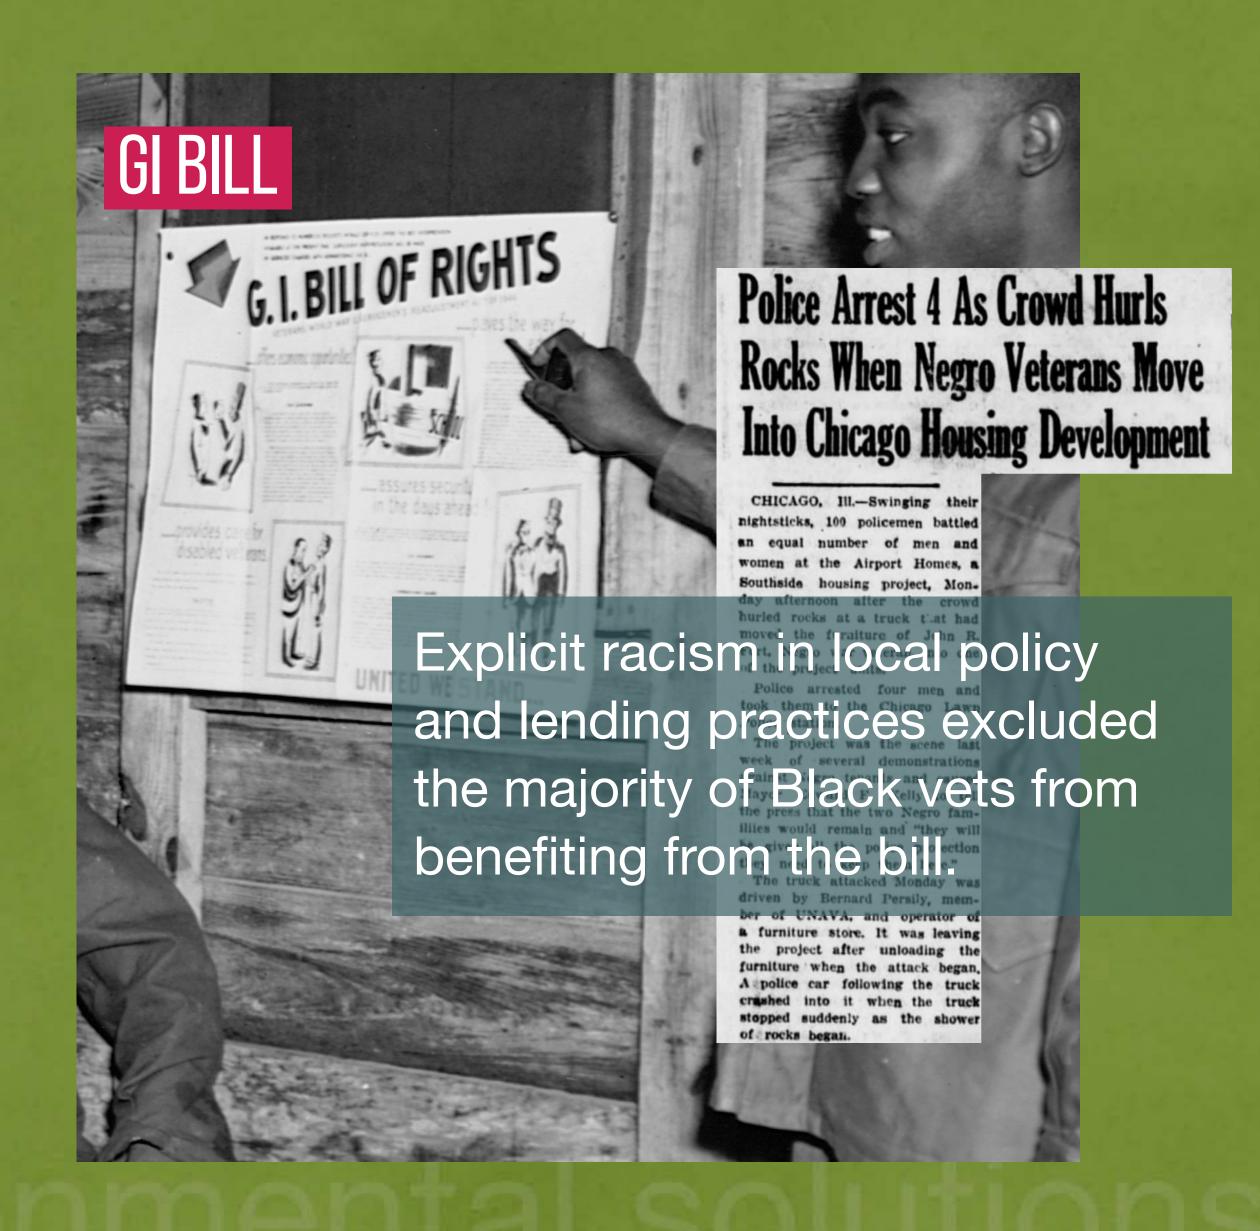

#### SEGREGATION PATTERNS IN US

# BY RACIAL CATEGORY



\*The percentage of Blacks who would have to

relocate to be fully integrated with whites

- **70-100**
- 60-69
- 50-59
- Below 50
- Lower segregation by 5 or more points since 2000

BY CLASS

— more socially vulnerable



SOURCE: BROOKINGS INSTITUTION/WILLIAM FREY SOURCE: UNIVERSITY OF RICHMOND/NOT EVEN PAST

# CITIES & NEIGHBORHOODS: WHAT PERCENTAGE BELONGS TO A DIFFERENT RACIALIZED GROUP?





In reality, neighborhood integration hews closer to this trend line

citywide diversity

SOURCE: FIVETHIRTYEIGHT



### FROM REDLINING TO CONTEMPORARY HAZARDS





SOURCE: EPA EJ SCREEN

# LASTING LEGACIES IN BALTIMORE, MD





#### RACIALIZED HISTORY: LAND OWNERSHIP POLICIES





## WEST PHILADELPHIA LANDSCAPE PROJECT



# WEST PHILADELPHIA LANDSCAPE PROJECT



#### SEGREGATION + HAZARDOUS ENVIRONMENTS

CLIMATE IMPACTS

AGING INFRASTRUCTURE

UNEQUAL DISTRIBUTION OF ENVIRONMENTAL AMENITIES







### PREVENTING GREEN GENTRIFICATION



#### PREVENTING GREEN GENTRIFICATION









# SEGREGATION: A GLOBAL EQUITY ISSUE













#### MODELS FOR URBAN DEVELOPMENT

#### REINVESTMENT & PARTNERSHIPS



Build collaborations and secure partnerships to support effective action

#### GRASSROOTS EFFORTS



Engage residents and foster community leadership

#### PLACE-BASED SOLUTIONS



Plan for affordable housing and ensure neighborhood amenities

PHOTOS: CODMAN SQUARE NEIGHBORHOOD DEVELOPMENT CORP



### WHAT CAN YOU DO?

Raise Your Awareness



Use Your Voice



**Build C