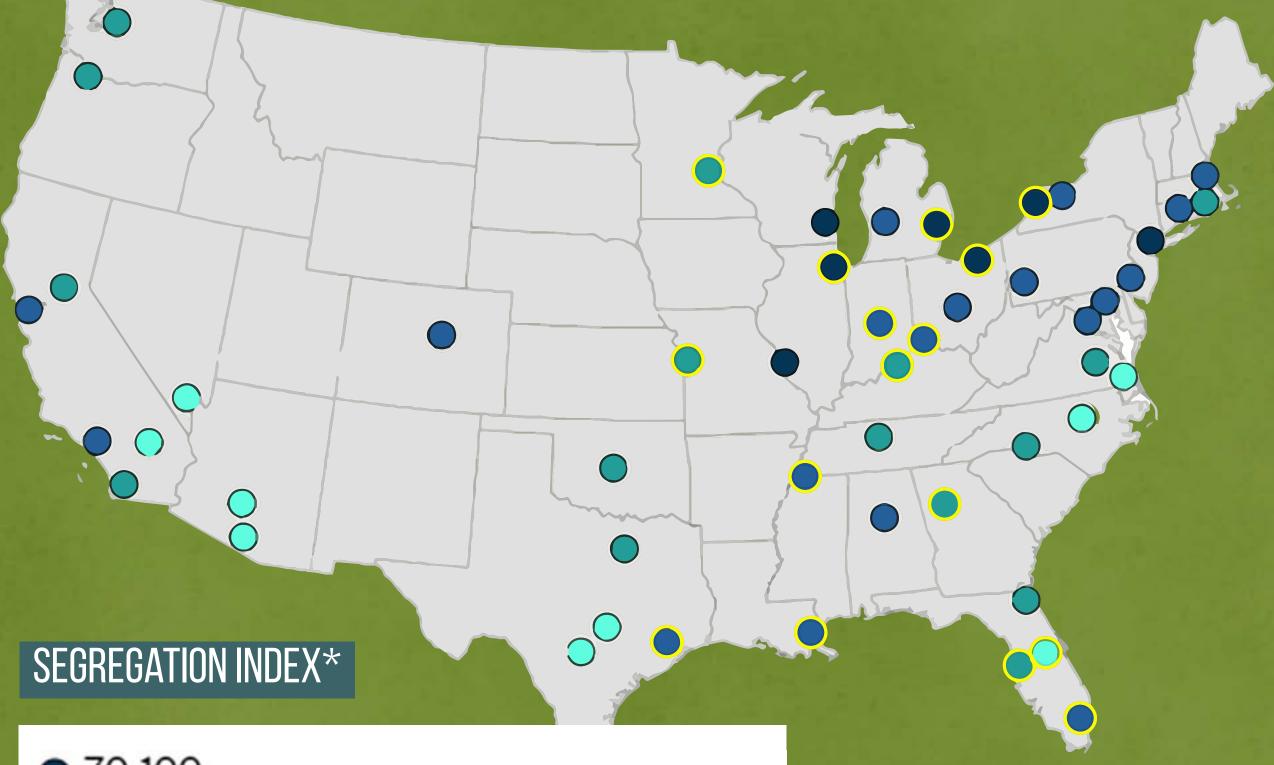

#### SEGREGATION PATTERNS IN US

# BY RACIAL CATEGORY

\*The percentage of Blacks who would have to

relocate to be fully integrated with whites

- **70-100**
- 60-69
- 50-59
- Below 50
- Lower segregation by 5 or more points since 2000

BY CLASS

— more socially vulnerable

SOURCE: BROOKINGS INSTITUTION/WILLIAM FREY SOURCE: UNIVERSITY OF RICHMOND/NOT EVEN PAST