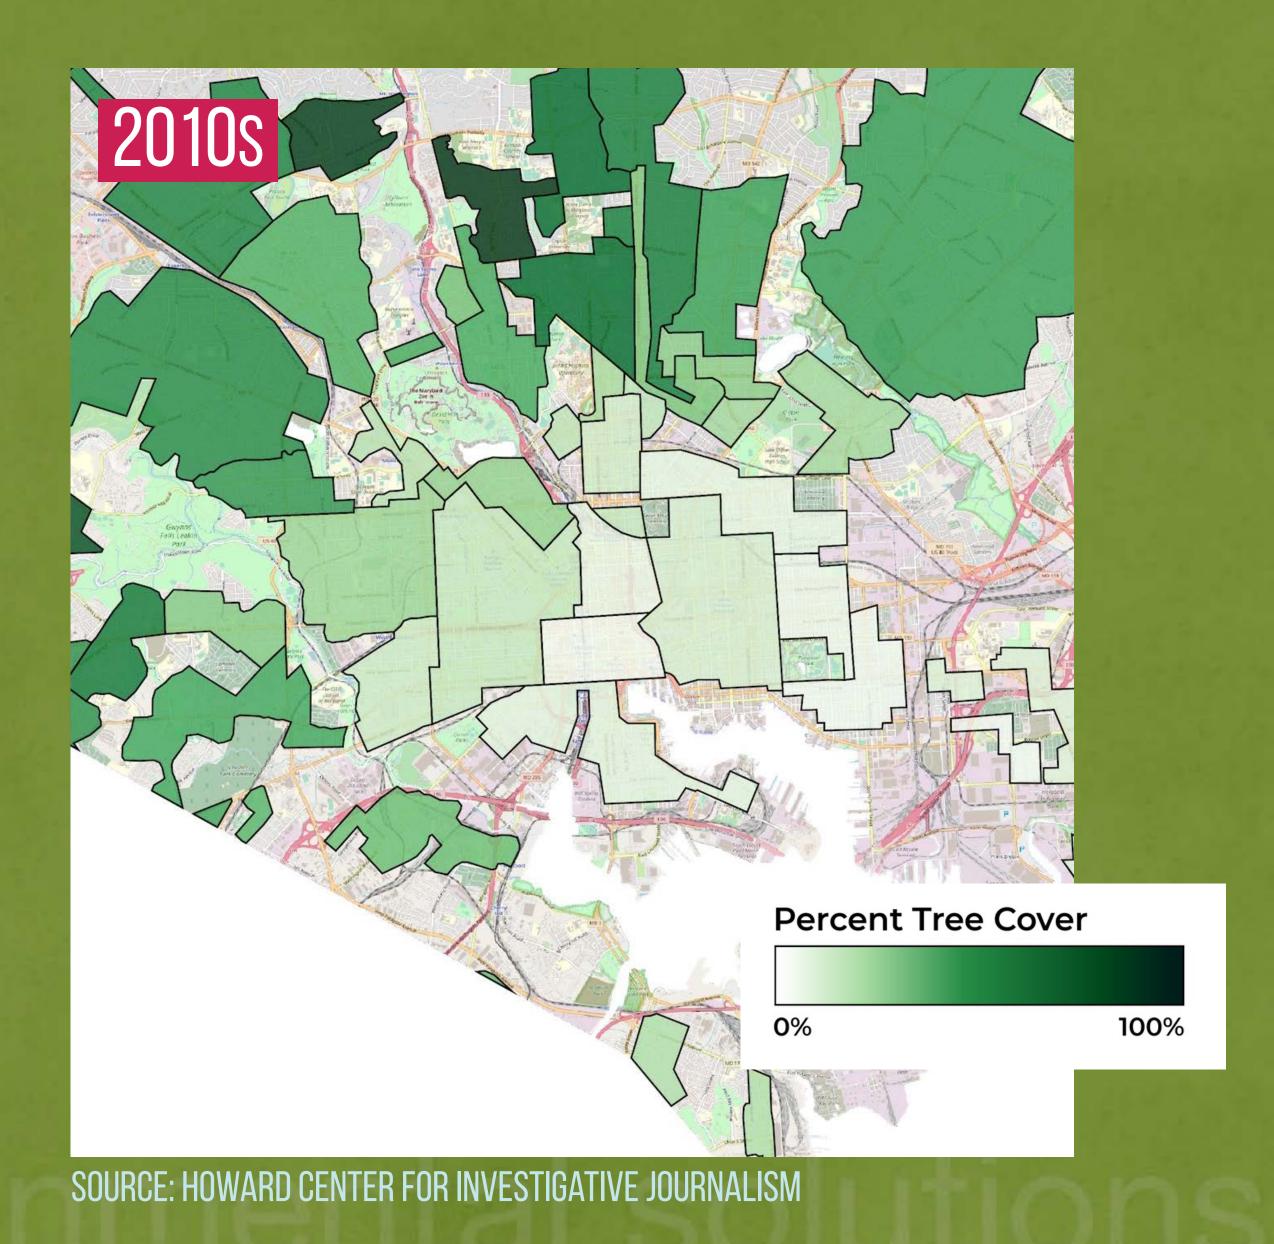

### FROM REDLINING TO CONTEMPORARY HAZARDS

SOURCE: EPA EJ SCREEN

# LASTING LEGACIES IN BALTIMORE, MD